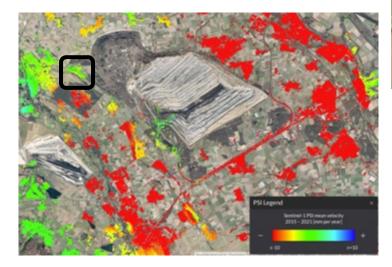

### **Ground Motion Hazard** in Stetternich

*l* Leibniz
2 Universität
4 Hannover

0

100

## **Ground Motion Hazard** in Stetternich

den RWE-Grundwasserrisswerken 2003/2005 und Pegeldaten des Erftverbandes.

Einflussbereiche der Grundwasserabsenkung (Stand ca. 2005)