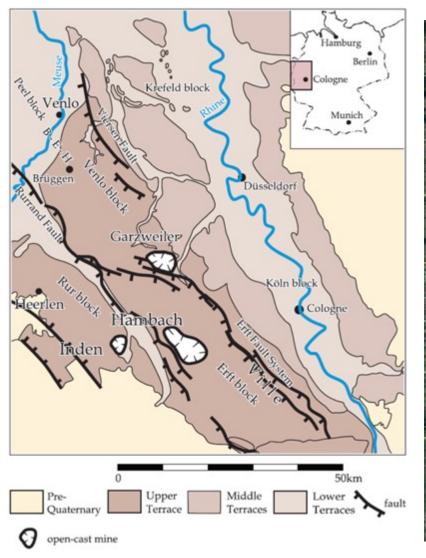

# **Open-pit mining in Germany**

GFZ

Helmholtz Centre Potsdam

### Garzweiler

Located in North Rhine-Westphalia, Germany Produce lignite mine