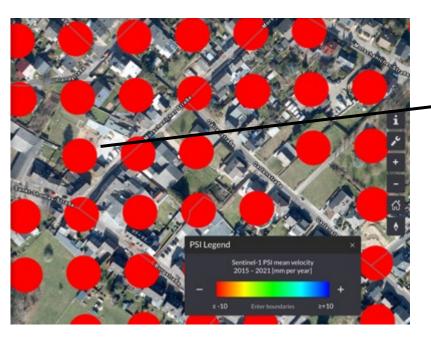

essment or is there still room for the improvement in the quality of the product?

Thema: Entwicklung einer auf Fernerkundung und künstlicher Intelligenz basierten Prozesskette zur Risikobewertung von potenziellen Infrastrukturschäden aufgrund von Grundwasserspiegeländerungen verursacht durch Tagebauaktivitäten - Verbundprojekt mit dem Kreis Düren, NRW

Fördermaßnahme: DLR e. V. - Raumfahrtagentur - Nationales Raumfahrtprogramm

Förderbereich: Erdbeobachtung







Büro für Bergschadensfragen und Bodenbewegungen



# **Does density matter?**

### IPI software, soon to be publicly available

BBD





SAR4Infra: Financed by Bundesministerium für Verkehr und digitale Infrastruktur (**BMVI**) und Deutsches Zentrum für Luft- und Raumfahrt (DLR)





5 km

# **Ground Motion Hazard in Ellen**











# Ellen, Car Park

























# **Ground Motion Hazard in Ellen**

Häuser vor Abriss









# **Ground Motion Hazard in Ellen**

| 102 | Leibniz<br>Universität<br>Hannover |
|-----|------------------------------------|
|-----|------------------------------------|

#### Häuserabrisse durch Bergschäden in Niederzier-Ellen Stand 01.10.2015











## All houses are subsiding in the area, but the level of the damge is not equal



Häuserabrisse durch Bergschäden in Ndz-Ellen 2015



NETZWERK BERGBAUGESCHÄDIGTER e.V. DIS INEINISISIEN BEILING GALMENTERS Wolfgang Schaefer März 2016





### How would ChatGPT answer to the following question in 2025?



Is Germany well known for subsidence?







May 2023, visit by the municipality and civil protection authorities in Mac