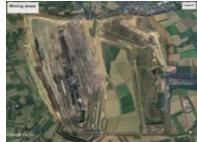

vities, but they are well-managed and monitored.

However, it's worth noting that Germany is known for its diverse geology and has a range of geological hazards, including potential sinkholes in certain areas. Sinkholes can occur when underground water dissolves soluble rocks such as limestone or gypsum, leading to the collapse of the surface. However, sinkholes are relatively rare and limited to specific regions rather than being a nationwide issue in Germany.

Overall, while Germany has some localized instances of subsidence and occasional sinkhole occurrences, it is not widely recognized as a country particularly prone to subsidence compared to other regions with more significant geological risks.





# **Open-pit mining in Germany**



GFZ

Helmholtz Centre Potsdam



### Garzweiler







Located in North Rhine-Westphalia, Germany Produce lignite mine



# **Deforestation in Hambach area**





### Hambach Forest

- In1978(before mining) :5,500 hectares
- Present: 1,100 hectares









## Hambach mine

lil Leibniz 102 Universität 1004 Hannover



TDX: 2013





# Ground deformation (2017-2018)





Leibniz

0

0

Universität

Hannover



Int J Appl Earth Obs Geoinformation 93 (2020) 102217

journal homepage: www.elsevier.com/locate/jag

#### Monitoring active open-pit mine stability in the Rhenish coalfields of Germany using a coherence-based SBAS method

Wei Tang<sup>a,b,\*</sup>, Mahdi Motagh<sup>b,e</sup>, Wei Zhan<sup>d</sup>

GFZ

Helmholtz Centre Potsdam

\*College of Gonvinne and Europing Engineering, Ohna University of Moing and Fochenlage, Relping 200005, C