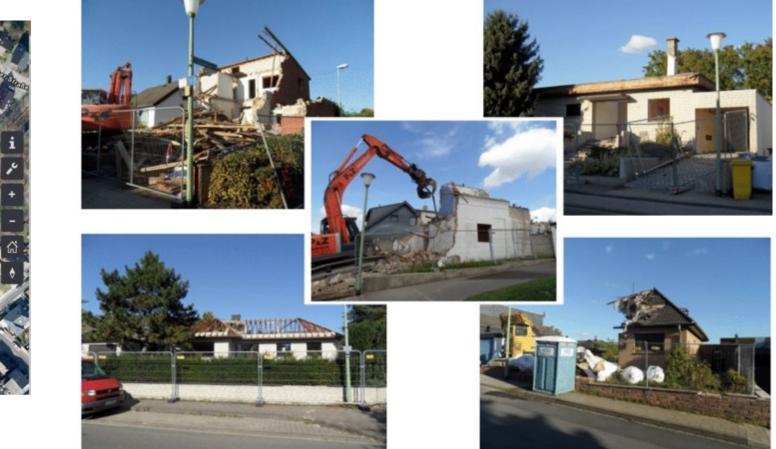

# **Ground Motion Hazard in Ellen**

Häuser vor Abriss

# **Ground Motion Hazard in Ellen**

| 102 | Leibniz<br>Universität<br>Hannover |
|-----|------------------------------------|
|-----|------------------------------------|

#### Häuserabrisse durch Bergschäden in Niederzier-Ellen Stand 01.10.2015