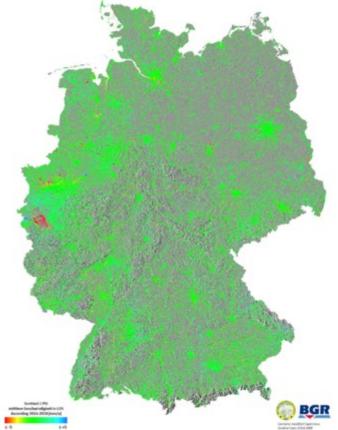

Is Germany well known for subsidence?

**Germany is not generally well known for subsidence**. Subsidence refers to the gradual sinking or settling of the Earth's surface, usually as a result of underground geological processes, such as the collapse of underground mines or the extraction of natural resources like oil and gas.

While Germany has a history of mining activities, **particularly in regions like the Ruhr Valley and the Saarland**, **subsidence issues are not widespread or prominent throughout the country**. These regions have experienced some localized instances of subsidence due to mining activities, but they are well-managed and monitored.

However, it's worth noting that Germany is known for its diverse geology and has a range of geological hazards, including potential sinkholes in certain areas. Sinkholes can occur when underground water dissolves soluble rocks such as limestone or gypsum, leading to the collapse of the surface. However, sinkholes are relatively rare and limited to specific regions rather than being a nationwide issue in Germany.

Overall, while Germany has some localized instances of subsidence and occasional sinkhole occurrences, it is not widely recognized as a country particularly prone to subsidence compared to other regions with more significant geological risks.