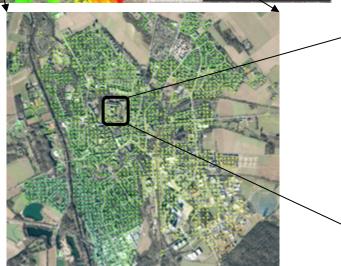

# **Ground Motion Hazard in Ellen**

# Ellen, Car Park

# **Ground Motion Hazard in Ellen**

Häuser vor Abriss

# **Ground Motion Hazard in Ellen**

| 102 | Leibniz<br>Universität<br>Hannover |
|-----|------------------------------------|
|-----|------------------------------------|