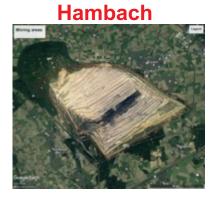

# **Deforestation in Hambach area**

### Hambach Forest

- In1978(before mining) :5,500 hectares
- Present: 1,100 hectares