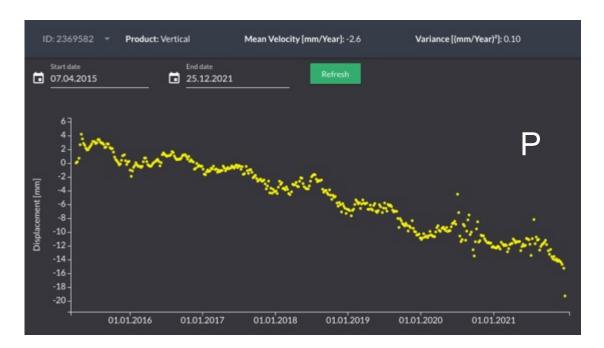

### **Ground Motion Hazard** in Stetternich

*l* Leibniz
2 Universität
4 Hannover

0

100

## **Ground Motion Hazard** in Stetternich

den RWE-Grundwasserrisswerken 2003/2005 und Pegeldaten des Erftverbandes.

Einflussbereiche der Grundwasserabsenkung (Stand ca. 2005)