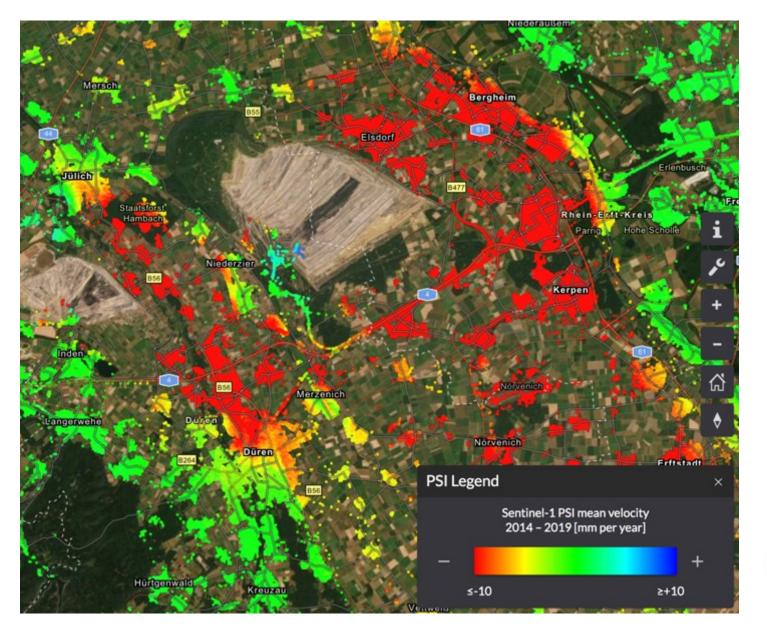

# Ground deformation (2017-2018)

Leibniz

0

0

Universität

Hannover

Int J Appl Earth Obs Geoinformation 93 (2020) 102217

journal homepage: www.elsevier.com/locate/jag

#### Monitoring active open-pit mine stability in the Rhenish coalfields of Germany using a coherence-based SBAS method

Wei Tang<sup>a,b,\*</sup>, Mahdi Motagh<sup>b,e</sup>, Wei Zhan<sup>d</sup>

GFZ

Helmholtz Centre Potsdam

## Ground Motion Hazard in Jülich