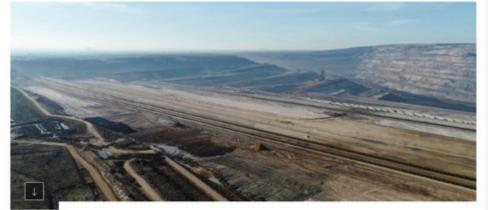

### Garzweiler

Located in North Rhine-Westphalia, Germany Produce lignite mine

# **Deforestation in Hambach area**

### Hambach Forest

- In1978(before mining) :5,500 hectares
- Present: 1,100 hectares