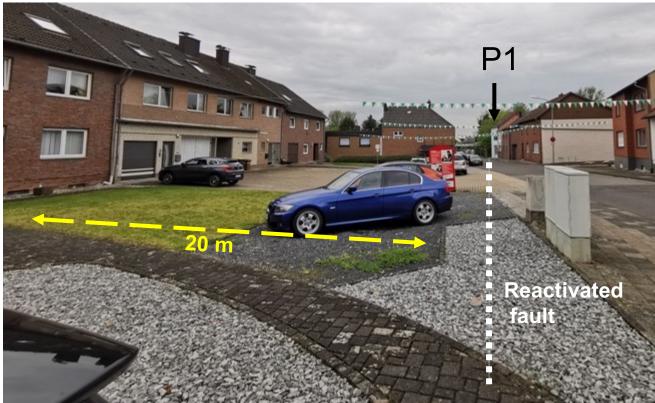

### **Ground Motion Hazard** in Stetternich

*l* Leibniz
2 Universität
4 Hannover

0

100

## **Ground Motion Hazard** in Stetternich

den RWE-Grundwasserrisswerken 2003/2005 und Pegeldaten des Erftverbandes.

Einflussbereiche der Grundwasserabsenkung (Stand ca. 2005)