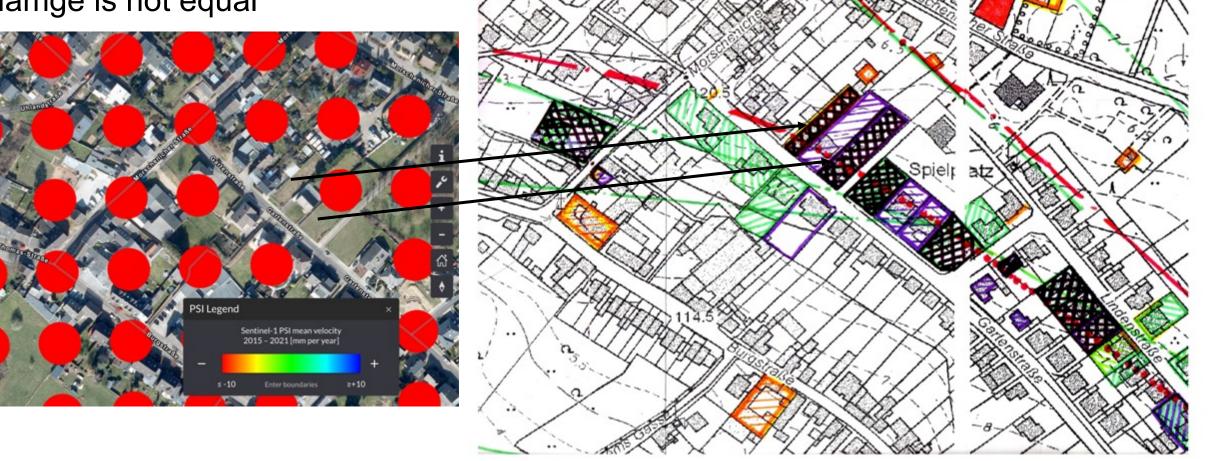

## All houses are subsiding in the area, but the level of the damge is not equal

Häuserabrisse durch Bergschäden in Ndz-Ellen 2015

NETZWERK BERGBAUGESCHÄDIGTER e.V. DIS INEINISISIEN BEILING GALMENTERS Wolfgang Schaefer März 2016