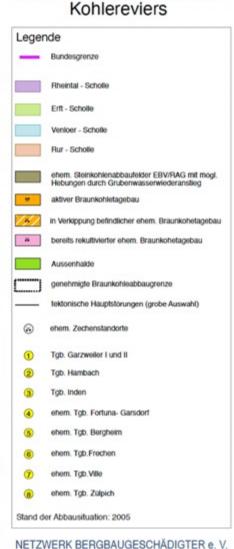

#### NETZWERK BERGBAUGESCHÄDIGTER e. V.

Erstellt durch: BORD IMMEKUS GiS - Luftbildauswerbung - Photogrammetrie www.buero-immekus.de

\_\_\_\_\_

DES RHEINISCHEN BRAUNKOHLEREVIERS

GIS - Luftbildauswertung - Photogrammetrie