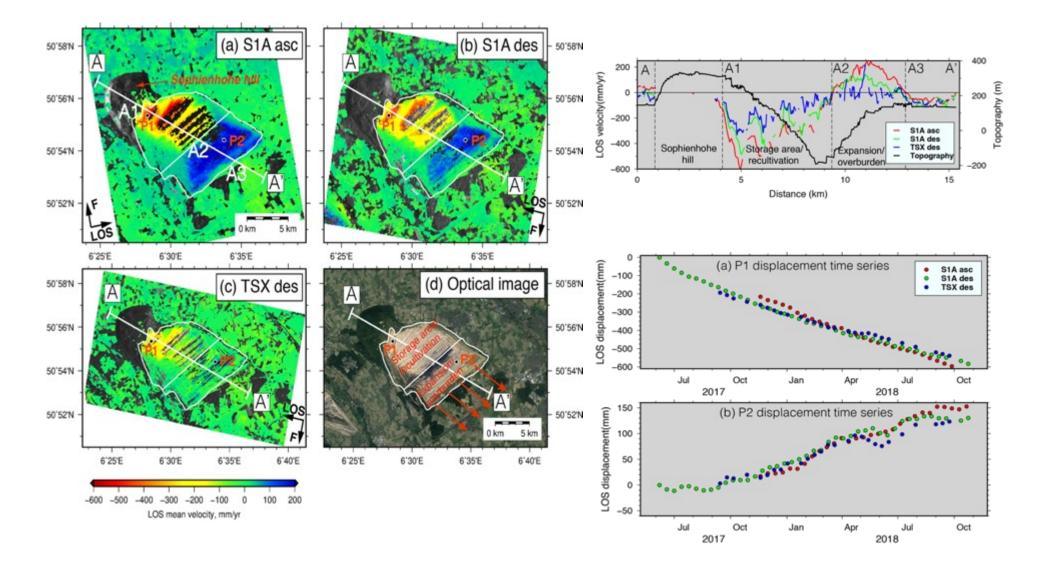

# Ground deformation (2017-2018)

Leibniz

0

0

Universität

Hannover

Int J Appl Earth Obs Geoinformation 93 (2020) 102217

journal homepage: www.elsevier.com/locate/jag