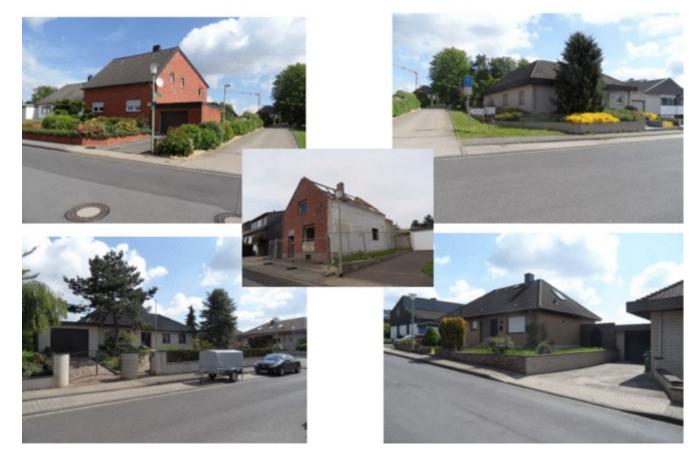

# **Ground Motion Hazard in Ellen**

Häuser vor Abriss

# **Ground Motion Hazard in Ellen**

| 102 | Leibniz<br>Universität<br>Hannover |
|-----|------------------------------------|
|-----|------------------------------------|

#### Häuserabrisse durch Bergschäden in Niederzier-Ellen Stand 01.10.2015