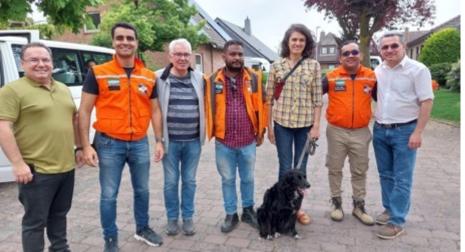

### How would ChatGPT answer to the following question in 2025?

Is Germany well known for subsidence?

May 2023, visit by the municipality and civil protection authorities in Maceio, Brazil