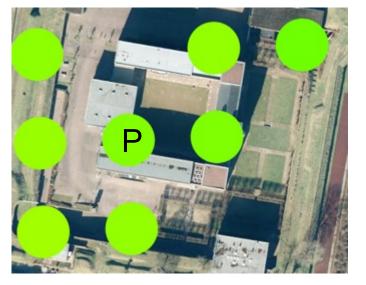

# **Ground Motion Hazard in Ellen**

# Ellen, Car Park

# **Ground Motion Hazard in Ellen**

Häuser vor Abriss

# **Ground Motion Hazard in Ellen**

| 102 | Leibniz<br>Universität<br>Hannover |
|-----|------------------------------------|
|-----|------------------------------------|