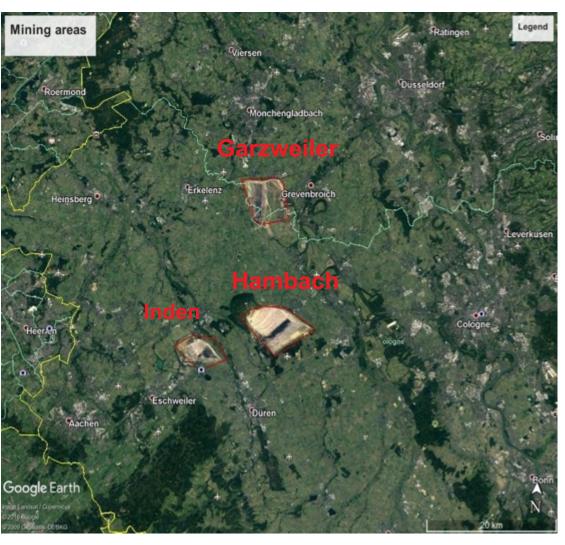

# **Open-pit mining in Germany**

GFZ

Helmholtz Centre Potsdam

### Garzweiler

Located in North Rhine-Westphalia, Germany Produce lignite mine

# **Deforestation in Hambach area**

### Hambach Forest

- In1978(before mining) :5,500 hectares
- Present: 1,100 hectares