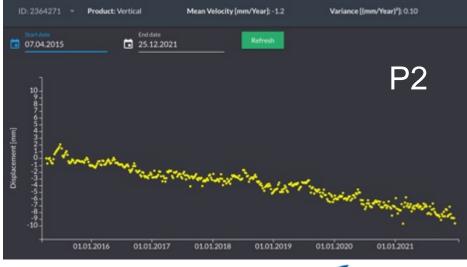

## All houses are subsiding in the area, but the level of the damge is not equal

Häuserabrisse durch Bergschäden in Ndz-Ellen 2015

NETZWERK BERGBAUGESCHÄDIGTER e.V. DIS INEINISISIEN BEILING GALMENTERS Wolfgang Schaefer März 2016