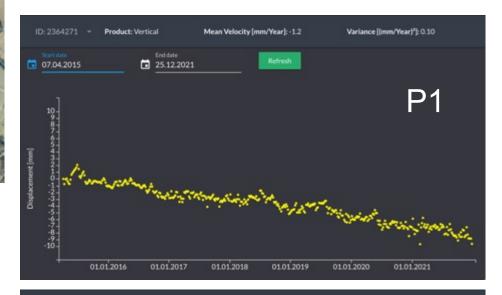

## All houses are subsiding in the area, but the level of the damge is not equal

Häuserabrisse durch Bergschäden in Ndz-Ellen 2015

NETZWERK BERGBAUGESCHÄDIGTER e.V. DIS INEINISISIEN BEILING GALMENTERS Wolfgang Schaefer März 2016