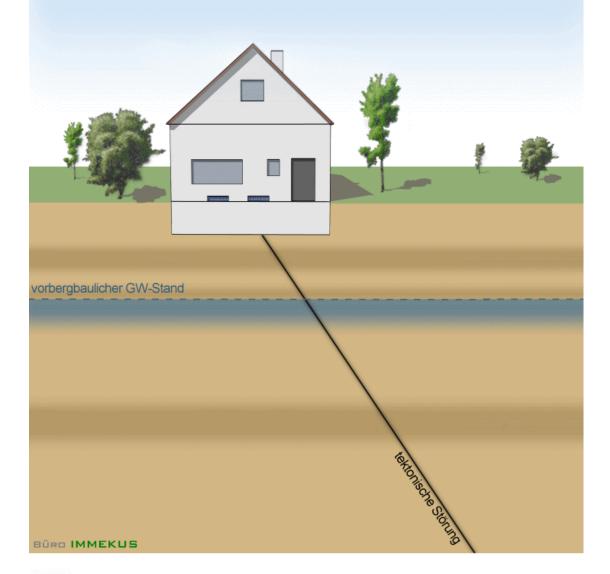

## **Ground Motion Hazard** in Stetternich

den RWE-Grundwasserrisswerken 2003/2005 und Pegeldaten des Erftverbandes.

Einflussbereiche der Grundwasserabsenkung (Stand ca. 2005)