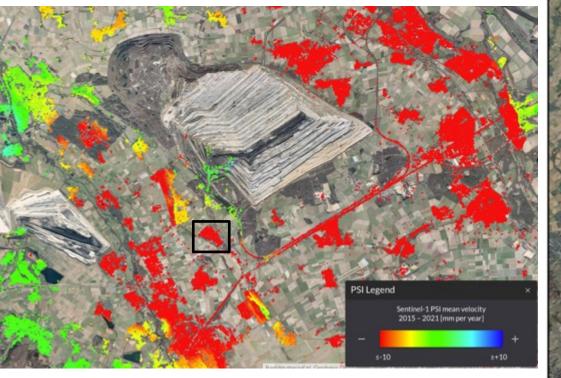

## Visiting the area in May 2021

BodenBewegungsdienst Deutschland

Leibniz Universität Hannover

0

### **Ground Motion Hazard** in Stetternich

*l* Leibniz
2 Universität
4 Hannover

0

100