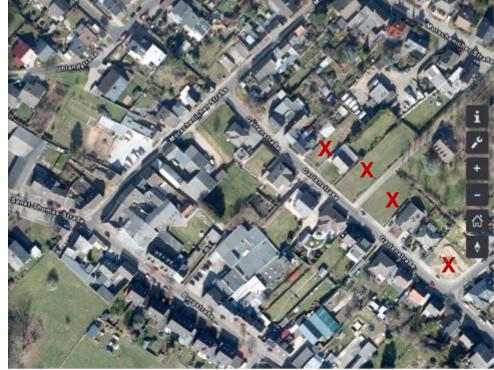

#### Häuserabrisse durch Bergschäden in Niederzier-Ellen Stand 01.10.2015

## All houses are subsiding in the area, but the level of the damge is not equal

Häuserabrisse durch Bergschäden in Ndz-Ellen 2015

NETZWERK BERGBAUGESCHÄDIGTER e.V. DIS INEINISISIEN BEILING GALMENTERS Wolfgang Schaefer März 2016