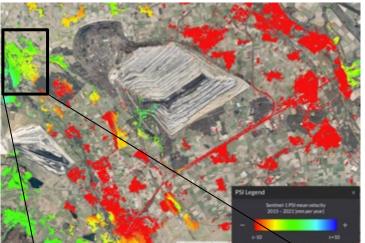

annover

0

### **Ground Motion Hazard** in Stetternich













*l* Leibniz
2 Universität
4 Hannover

0

100

## **Ground Motion Hazard** in Stetternich













den RWE-Grundwasserrisswerken 2003/2005 und Pegeldaten des Erftverbandes.

Einflussbereiche der Grundwasserabsenkung (Stand ca. 2005)



#### NETZWERK BERGBAUGESCHÄDIGTER e. V.





Erstellt durch: BORD IMMEKUS GiS - Luftbildauswerbung - Photogrammetrie www.buero-immekus.de









\_\_\_\_\_

DES RHEINISCHEN BRAUNKOHLEREVIERS





GIS - Luftbildauswertung - Photogrammetrie

www.buero-immekus.de

### Bergschäden infolge tektonischer Störungen mit Stufenbildung







NETZWERK BERGBAUGESCHÄDIGTER e.V. DES RHEINISCHEN BRAUNK CHLEINEVERS Juni 2011



Leibniz Universität

Hannover

0 2

0

## Ground Motion Hazard in Jülich























### Offset ~ 0.5 m





GFZ Helmholtz Centre

## SARKI4Tagebaufolgen



- InSAR-based deformation analysis enables measurements of subsidence over time with millimetrescale accuracy over millions of points
- > The interpretation, however, is very complex
- > We have millions of measurement points, but (fortunately) not millions of damages to infrastructure
- Can we go for data-driven approaches and use models based on AI and Explainable AI for a better understanding of relation between subsidence and its triggering factors?
- Can we rely only on the BBD product for the damage assessment or is there still room for the improvement in the quality of the product?

Thema: Entwicklung einer auf Fernerkundung und künstlicher Intelligenz basierten Prozesskette zur Risikobewer