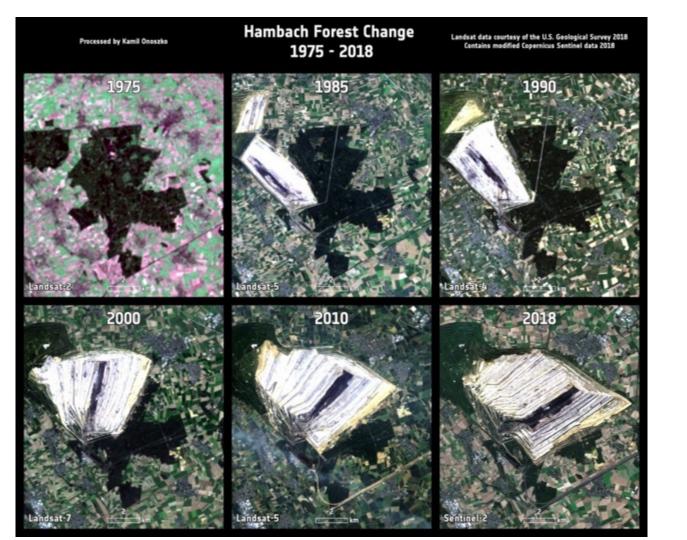

# **Deforestation in Hambach area**

### Hambach Forest

- In1978(before mining) :5,500 hectares
- Present: 1,100 hectares