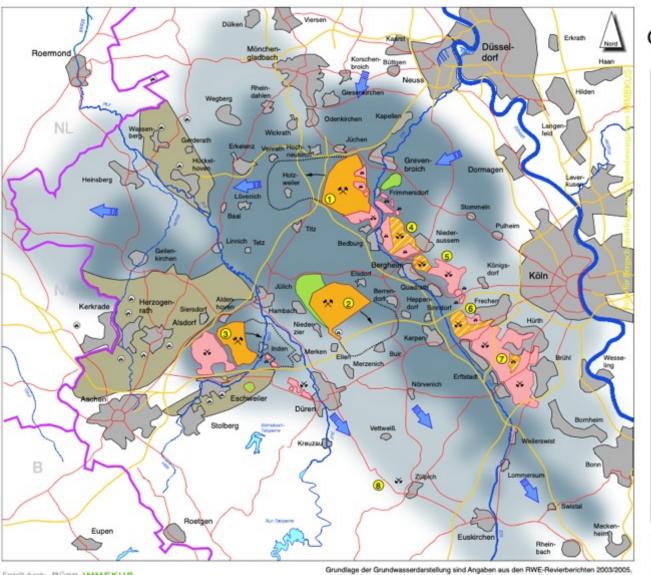

## **Ground Motion Hazard** in Stetternich

den RWE-Grundwasserrisswerken 2003/2005 und Pegeldaten des Erftverbandes.

Einflussbereiche der Grundwasserabsenkung (Stand ca. 2005)