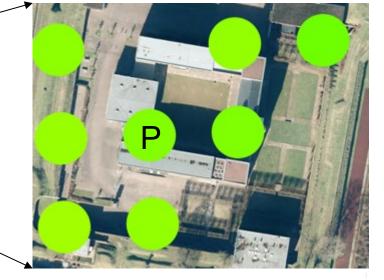

# **Ground Motion Hazard in Ellen**

# Ellen, Car Park

# **Ground Motion Hazard in Ellen**

Häuser vor Abriss

# **Ground Motion Hazard in Ellen**

| 102 | Leibniz<br>Universität<br>Hannover |
|-----|------------------------------------|
|-----|------------------------------------|