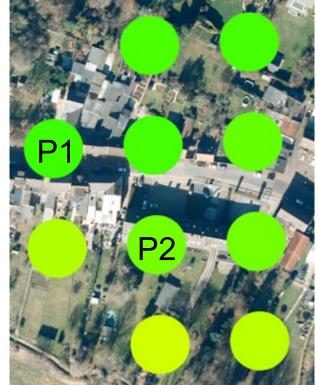

### **Ground Motion Hazard** in Stetternich

*l* Leibniz
2 Universität
4 Hannover

0

100

## **Ground Motion Hazard** in Stetternich

den RWE-Grundwasserrisswerken 2003/2005 und Pegeldaten des Erftverbandes.

Einflussbereiche der Grundwasserabsenkung (Stand ca. 2005)