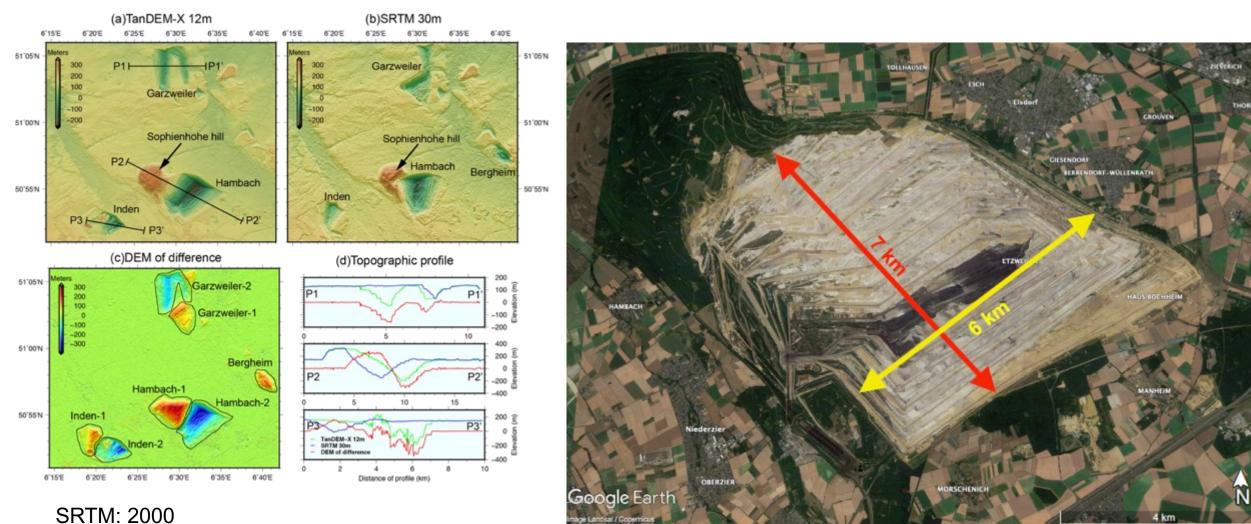

### Garzweiler

Located in North Rhine-Westphalia, Germany Produce lignite mine

## Hambach mine

lil Leibniz 102 Universität 1004 Hannover

TDX: 2013