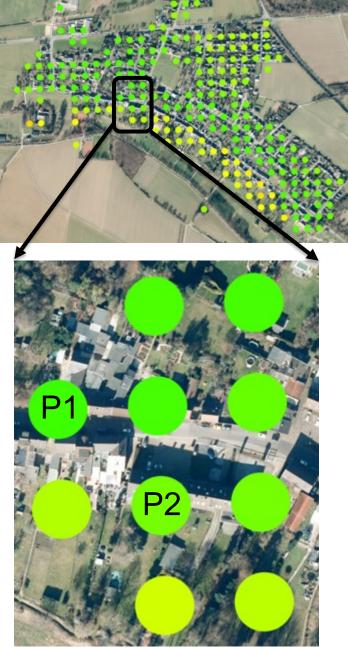

## All houses are subsiding in the area, but the level of the damge is not equal

Häuserabrisse durch Bergschäden in Ndz-Ellen 2015

NETZWERK BERGBAUGESCHÄDIGTER e.V. DIS INEINISISIEN BEILING GALMENTERS Wolfgang Schaefer März 2016