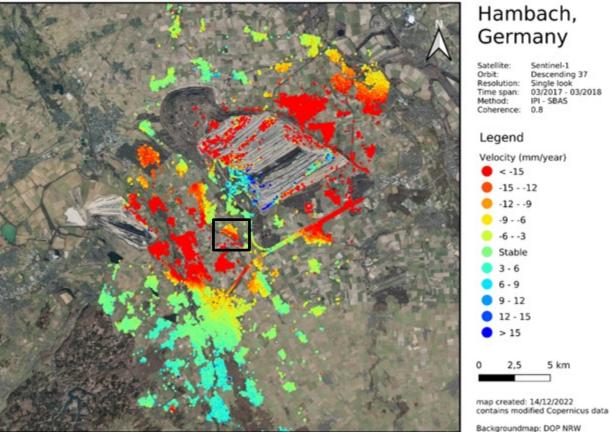

# Ground deformation (2017-2018)

Leibniz

0

0

Universität

Hannover

Int J Appl Earth Obs Geoinformation 93 (2020) 102217

journal homepage: www.elsevier.com/locate/jag

#### Monitoring active open-pit mine stability in the Rhenish coalfields of Germany using a coherence-based SBAS method

Wei Tang<sup>a,b,\*</sup>, Mahdi Motagh<sup>b,e</sup>, Wei Zhan<sup>d</sup>

GFZ

Helmholtz Centre Potsdam